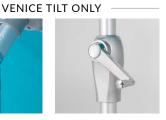

Our Venice Tilt umbrella has been specially fitted with a durable automatic tilt system, which allows you to tilt the canopy at a 60 degree angle. The winder does all the work for you, automatically tilting the umbrella into place and giving you flexible shade coverage to adjust for a low or high sun.

BUILT WITH STRENGTH, STYLE AND FUNCTIONALITY; THE VENICE TILT SUN UMBRELLA CAN BE TILTED TO IMPROVE SHADE COVERAGE AS THE SUN MOVES ACROSS THE SKY

**HEAVY DUTY** ALUMINIUM SPLIT POLE

DURABLE STAINLESS STEEL PULLEYS & FIXINGS

SUPER STRONG FIBREGLASS ARMS & JOINTS

HIGH QUALITY ROPE & PIN OPENING SYSTEM

STRONG 60 **DEGREE TILTING** MECHANISM

DURABLE WINDER SYSTEM