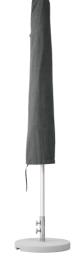

**COVER BAG** 

Highly recommended and easy to use. Will double the life of your umbrella fabric.

You can use your umbrella with a freestanding base or install it using our stainless steel removable spigot system. The base plate is bolted down and the removable spigot is then fixed to the base plate.