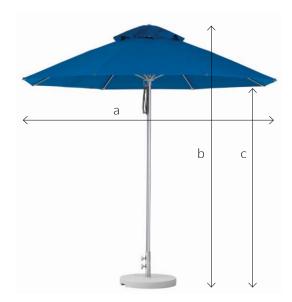

#### **VENICE RANGE VENICE TILT** 2.2m Square 2.6m Octagonal 3.1m Octagonal 2.6m Octagonal Tilt **Dimensions** <sup>1</sup>Measured from point to point. All measurements are rounded and are subject to change <sup>2</sup>Wind damage is not covered by the warranty. <sup>3</sup>When used at horizontal setting. Dimensions of open umbrella a: Width of canopy (cm) 220 x 220 1260Ø 1315Ø b: Height to top of umbrella (cm) 270 270 270 c: Canopy edge height (cm) 200 195 200 Canopy shade area (m2) 4.8 4.8 7.0 Dimensions of closed umbrella d: Closed ground clearance (cm) 85 110 85 Closes above tables? Yes Yes Yes Wind rating guide Installed wind rating<sup>2</sup> 50kph 80kph 60kph