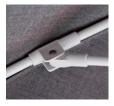

**COVER BAG** 

Highly recommended and easy to use. Will double the life of your umbrella fabric.

You can use your umbrella with a freestanding base or install it using our stainless steel removable spigot system. The base plate is bolted down and the removable spigot is then fixed to the base plate.