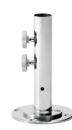

**COVER BAG** 

Highly recommended and easy to use. Will double the life of your umbrella fabric.

You can use your umbrella with a freestanding base or install it using our stainless steel removable spigot system. The base plate is bolted down and the removable spigot is then fixed to the base plate.

**INSTALLATION KIT** 

For installation onto a wooden deck or concrete patio.