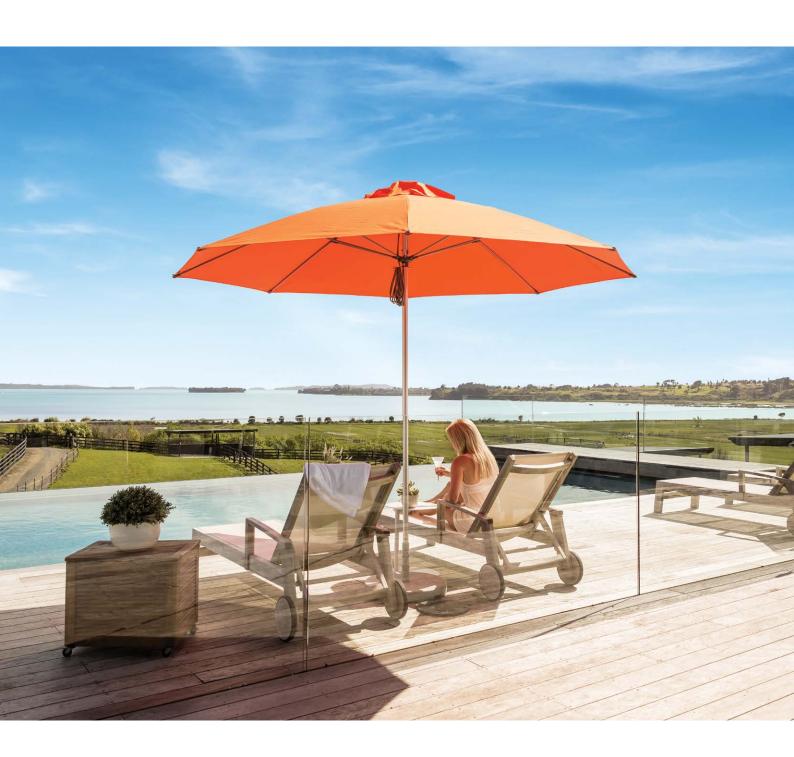

# VENICE stylish, durable sun umbrella

# THE VENICE SUN UMBRELLA IS THE PERFECT UMBRELLA FOR COMMERCIAL ENVIRONMENTS AND WINDY LOCATIONS.

What sets the Venice umbrella apart is the uniquely designed heavy duty 12mm fibreglass canopy arms. These fibreglass arms can bend and flex making the umbrella super durable and able to withstand wind and rough treatment. This sun umbrella also features strong resin and stainless steel parts and an easy to use rope and pulley system for opening and closing.

Our Venice Tilt umbrella has been specially fitted with a durable automatic tilt system, which allows you to tilt the canopy at a 60 degree angle. The winder does all the work for you, automatically tilting the umbrella into place and giving you flexible shade coverage to adjust for a low or high sun.

BUILT WITH STRENGTH, STYLE AND FUNCTIONALITY; THE VENICE TILT SUN UMBRELLA CAN BE TILTED TO IMPROVE SHADE COVERAGE AS THE SUN MOVES ACROSS THE SKY

**HEAVY DUTY** ALUMINIUM SPLIT POLE

DURABLE STAINLESS STEEL PULLEYS & FIXINGS

SUPER STRONG FIBREGLASS ARMS & JOINTS

HIGH QUALITY ROPE & PIN OPENING SYSTEM

STRONG 60 **DEGREE TILTING** MECHANISM

DURABLE WINDER SYSTEM