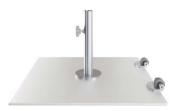

25KG PREMIUM WHEEL BASE

High quality wheel base made using galvanised steel with a stainless steel spigot.

45KG PREMIUM WHEEL BASE (DOUBLE STACKED)

Includes the 25kg Premium Wheel Base with an extra 20kg plate for extra stability.