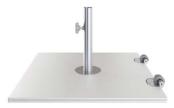

#### **ACCESSORIES**

25KG CONCRETE BASE

A strong and durable concrete filled plastic base with aluminium spigot.

**40KG CONCRETE BASE** (DOUBLE STACKED)

Includes the 25kg concrete filled plastic base with an extra 15kg weight upgrade for extra stability.

25KG PREMIUM WHEEL BASE

High quality wheel base made using galvanised steel with a stainless steel spigot.

45KG PREMIUM WHEEL BASE (DOUBLE STACKED)

Includes the 25kg Premium Wheel Base with an extra 20kg plate for extra stability.