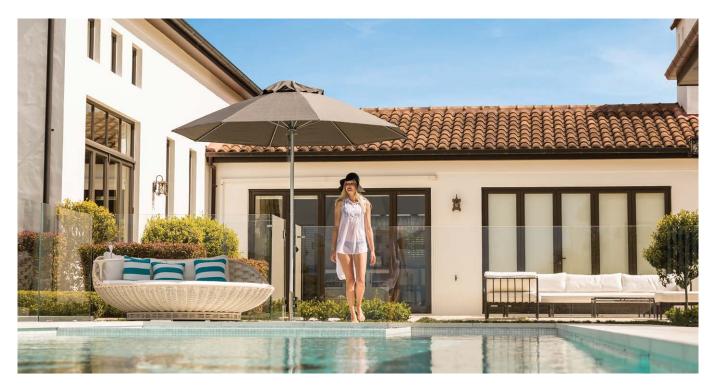

#### **FEATURES**

The Venice and Venice Tilt umbrellas are cleverly designed and engineered to be durable, long lasting and easy to operate. The fibreglass arms are extremely sturdy and are able to withstand very high wind conditions. Strong anodised aluminium centre posts are designed to be split in the middle to reduce the length for storage. Another benefit of these umbrellas is that while they are one of the strongest outdoor umbrellas on the market, they are also one of the lightest umbrellas. This makes them easy to carry when moved or stored.

## CANOPY FABRIC EUROPEAN MADE, 100% SOLUTION-DYED, ACRYLIC CANVAS.

Our premium marine-grade fabric comes with a 10 year warranty and has the best available colour fastness rating of 7-8 out of 8\*. It also has the highest possible rating of UPF 80, cutting out the maximum amount of harmful UV light for excellent sun protection.