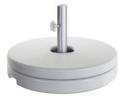

#### **ACCESSORIES**

25KG CONCRETE BASE

A strong and durable concrete filled plastic base with aluminium spigot.

**40KG CONCRETE BASE** (DOUBLE STACKED)

Includes the 25kg concrete filled plastic base with an extra 15kg weight upgrade for extra stability.