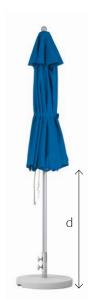

#### **VENICE RANGE VENICE TILT** 2.2m Square 2.6m Octagonal 3.1m Octagonal 2.6m Octagonal Tilt **Dimensions** <sup>1</sup>Measured from point to point. All measurements are rounded and are subject to change <sup>2</sup>Wind damage is not covered by the warranty. <sup>3</sup>When used at horizontal setting. Dimensions of open umbrella a: Width of canopy (cm) 220 x 220 1260Ø 1315Ø b: Height to top of umbrella (cm) 270 270 270 c: Canopy edge height (cm) 200 195 200 Canopy shade area (m2) 4.8 4.8 7.0 Dimensions of closed umbrella d: Closed ground clearance (cm) 85 110 85 Closes above tables? Yes Yes Yes Wind rating guide Installed wind rating<sup>2</sup> 50kph 80kph 60kph