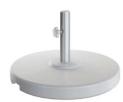

#### **ACCESSORIES**

25KG CONCRETE BASE

A strong and durable concrete filled plastic base with aluminium spigot.

**40KG CONCRETE BASE** (DOUBLE STACKED)

Includes the 25kg concrete filled plastic base with an extra 15kg weight upgrade for extra stability.