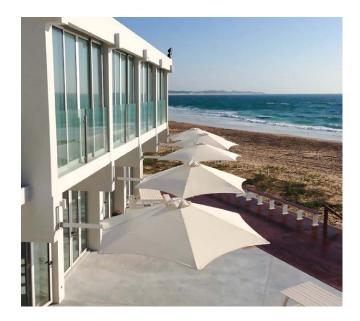

#### SHOWROOM/FACTORY:

1096 Great South Rd, Mt Wellington Auckland 1060, New Zealand ph: +64 (0) 9 570 1112 sales@shade7.co.nz www.shade7.co.nz Sensible and stylish the Paraflex is a wonderful solution for tight spaces. Simply attach it to a wall then use the clever simple click bracket for effortless operation and quick removal. Whether balcony or patio, the Paraflex provides shade in spaces where a conventional umbrella is simply impractical. Suitable for sheltered and low wind locations.