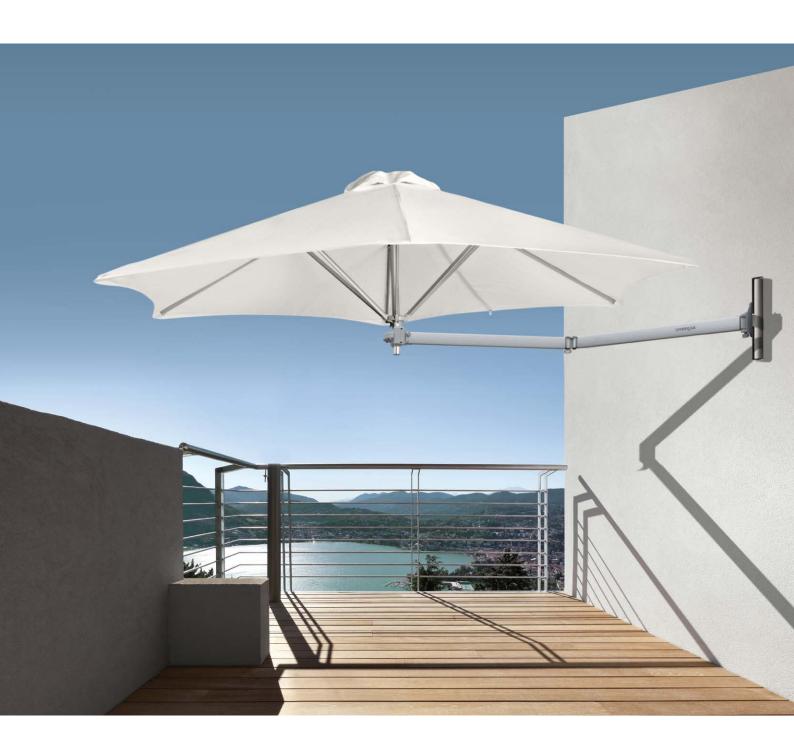

#### SHOWROOM/FACTORY:

1096 Great South Rd, Mt Wellington Auckland 1060, New Zealand ph: +64 (0) 9 570 1112 sales@shade7.co.nz www.shade7.co.nz Sensible and stylish the Paraflex is a wonderful solution for tight spaces. Simply attach it to a wall then use the clever simple click bracket for effortless operation and quick removal. Whether balcony or patio, the Paraflex provides shade in spaces where a conventional umbrella is simply impractical. Suitable for sheltered and low wind locations.

## PARAFLEX ADVANTAGES

- 2 year warranty on frame defects and faulty workmanship
- Marine-grade materials guarantee longevity
- Anodized aluminium finish is salt water resistant
- Rust free and no paint or powder coating to crack or chip
- No umbrella post provides maximum space for tight locations
- Elegant and sporty styling, unobtrusive when collapsed
- Removable in seconds with easy "lift lock" bracket
- Light-weight (7kgs)