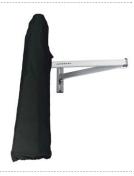

## **ACCESSORIES**

#### **COVER BAG**

What better way to protect your Paraflex sun umbrella than by using a protective cover. Easy to use and will prolong the life of your umbrella by many years.